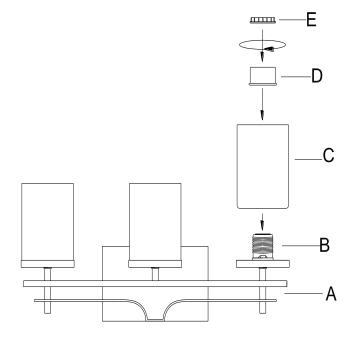

## **Installing Step:**

Remove the fixture and the mounting package from the box and make sure that no parts missing in the box.

- 1 . Put the Glass (C), Fount (D) onto Socket (B), then tighten the Ring(E).
- 2.Install bulbs: (Bulbs not including in the package) .